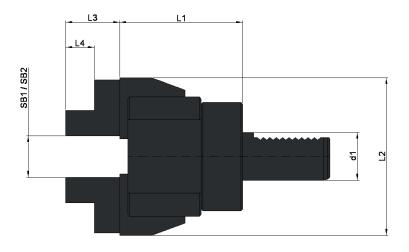

## Bar gripper with VDI shank

| Article No. | Description | Shank | SB1  | SB2    | L1 | L2  | L3 | L4 |
|-------------|-------------|-------|------|--------|----|-----|----|----|
| 00STG2000   | Bar gripper | VDI20 | 6-45 | 45-100 | 77 | 99  | 34 | 18 |
| 00STG3000   | Bar gripper | VDI30 | 6-45 | 45-100 | 77 | 99  | 34 | 18 |
| 00STG4000   | Bar gripper | VDI40 | 6-56 | 56-110 | 79 | 111 | 34 | 18 |
| 00STG5000   | Bar gripper | VDI50 | 6-56 | 56-110 | 79 | 111 | 34 | 18 |

## Bar gripper with cylindrical shank

| Article No. | Description | Shank | SB1  | SB2    | L1 | L2  | L3 | L4 |
|-------------|-------------|-------|------|--------|----|-----|----|----|
| 00STG20ZY   | Bar gripper | Ø20   | 6-45 | 45-100 | 77 | 99  | 34 | 18 |
| OOSTG25ZY   | Bar gripper | Ø25   | 6-45 | 45-100 | 77 | 99  | 34 | 18 |
| OOSTG32ZY   | Bar gripper | Ø32   | 6-45 | 45-100 | 77 | 99  | 34 | 18 |
| OOSTG40ZY   | Bar gripper | Ø40   | 6-56 | 56-110 | 79 | 111 | 34 | 18 |