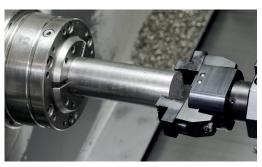

# Tasttechnologie [Clamping technology] Spanntechnologie

Position the bar gripper in Z axis in front of the bar.

Now move onto the bar and open the chuck.

Pull the bar to the desired position in Z.

Close the chuck.

Move the bar gripper in Z direction off the bar and start machining.