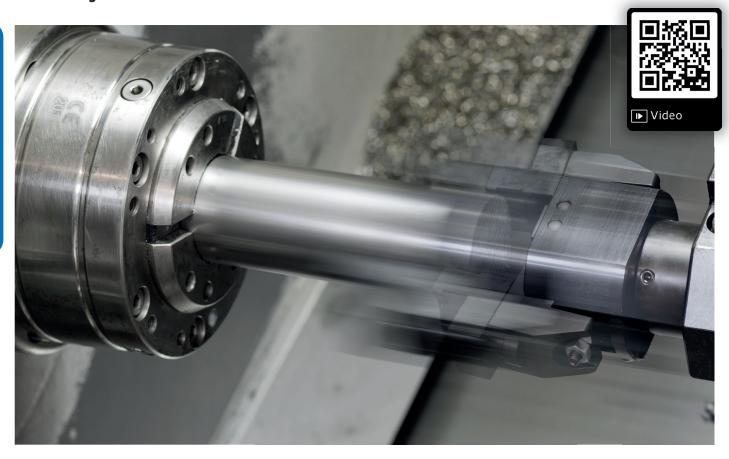

Easy and quickly, the bar gripper pulls the raw material and the machine goes on with the production directly. You do not need any expensive employees who add the material.

The bar gripper is available in diverse shank sizes - this is why you can use it on every lathe. Thanks to the flexible reversible jaws, it is usable in a wide clamping range which enables a wide range of applications.

Move the bar gripper in Z direction off the bar and start machining.