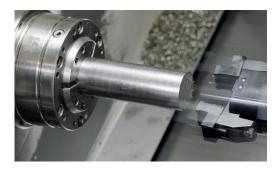

# Tasttechnologie [Clamping technology] Spanntechnologie

Position the bar gripper in Z axis in front of the bar.

Now move onto the bar and open the chuck.

Pull the bar to the desired position in Z.

Close the chuck.

Move the bar gripper in Z direction off the bar and start machining.