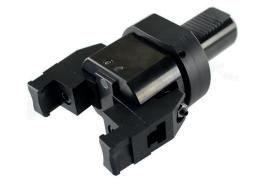

### **Delivery includes:**

Bar gripper, set of reversible clamping jaws

## Bar gripper with VDI shank

| Article No. | Description | Shank | SB1  | SB2    | L1 | L2  | L3 | L4 |
|-------------|-------------|-------|------|--------|----|-----|----|----|
| 00STG2000   | Bar gripper | VDI20 | 6-45 | 45-100 | 77 | 99  | 34 | 18 |
| 00STG3000   | Bar gripper | VDI30 | 6-45 | 45-100 | 77 | 99  | 34 | 18 |
| 00STG4000   | Bar gripper | VDI40 | 6-56 | 56-110 | 79 | 111 | 34 | 18 |
| 00STG5000   | Bar gripper | VDI50 | 6-56 | 56-110 | 79 | 111 | 34 | 18 |

## Bar gripper with cylindrical shank

| Article No. | Description | Shank | SB1  | SB2    | L1 | L2  | L3 | L4 |
|-------------|-------------|-------|------|--------|----|-----|----|----|
| 00STG20ZY   | Bar gripper | Ø20   | 6-45 | 45-100 | 77 | 99  | 34 | 18 |
| OOSTG25ZY   | Bar gripper | Ø25   | 6-45 | 45-100 | 77 | 99  | 34 | 18 |
| OOSTG32ZY   | Bar gripper | Ø32   | 6-45 | 45-100 | 77 | 99  | 34 | 18 |
| OOSTG40ZY   | Bar gripper | Ø40   | 6-56 | 56-110 | 79 | 111 | 34 | 18 |