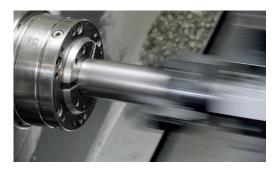

Easy and quickly, the bar gripper pulls the raw material and the machine goes on with the production directly. You do not need any expensive employees who add the material.

The bar gripper is available in diverse shank sizes - this is why you can use it on every lathe. Thanks to the flexible reversible jaws, it is usable in a wide clamping range which enables a wide range of applications.

Move the bar gripper in Z direction off the bar and start machining.