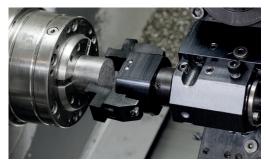

#### You do not want to stand permanently at the machine and insert material?

A bar gripper does this work for you. It automates your lathe - now your lathe is a fully automated production centre and saves money and time.

Easy and quickly, the bar gripper pulls the raw material and the machine goes on with the production directly. You do not need any expensive employees who add the material.

The bar gripper is available in diverse shank sizes - this is why you can use it on every lathe. Thanks to the flexible reversible jaws, it is usable in a wide clamping range which enables a wide range of applications.

# Tasttechnologie [Clamping technology] Spanntechnologie

Position the bar gripper in Z axis in front of the bar.

Now move onto the bar and open the chuck.

Pull the bar to the desired position in Z.

Close the chuck.