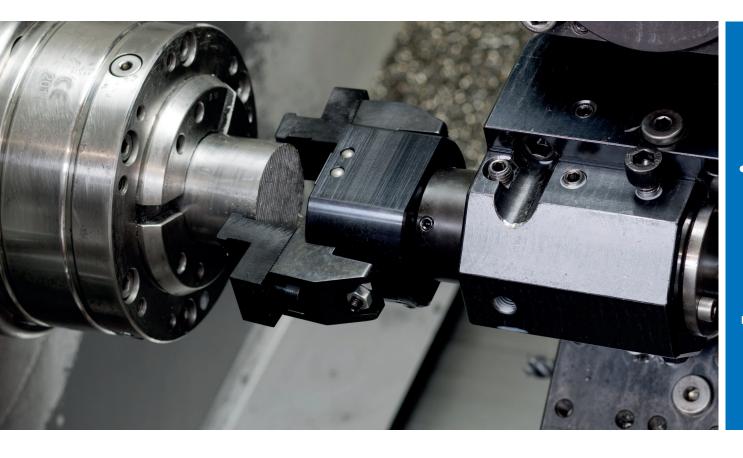

#### You do not want to stand permanently at the machine and insert material?

A bar gripper does this work for you. It automates your lathe - now your lathe is a fully automated production centre and saves money and time.

Easy and quickly, the bar gripper pulls the raw material and the machine goes on with the production directly. You do not need any expensive employees who add the material.

The bar gripper is available in diverse shank sizes - this is why you can use it on every lathe. Thanks to the flexible reversible jaws, it is usable in a wide clamping range which enables a wide range of applications.

# Tasttechnologie [Clamping technology] Spanntechnologie

Position the bar gripper in Z axis in front of the bar.

Now move onto the bar and open the chuck.

Pull the bar to the desired position in Z.

Close the chuck.